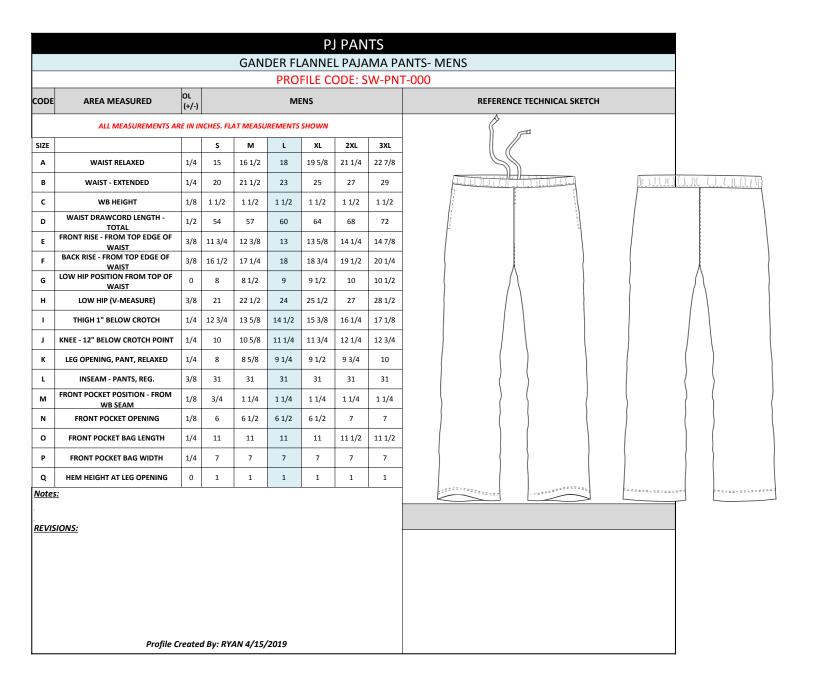

|                    |        | TECH PAC       | K DETAILS             |                               |      |  |  |  |
|--------------------|--------|----------------|-----------------------|-------------------------------|------|--|--|--|
| PO#                |        |                | TECH PACK ID#         |                               |      |  |  |  |
| BIN#               |        |                | DESIGN SPEC#          | SPEC_OTC-RAP-008              | 6-19 |  |  |  |
| DATE PO ISSUED:    | 17-Apr |                | SPEC COMPLETION DATE: | 17-Apr                        |      |  |  |  |
| SHIP DATE:         | 23-Jul |                | DESCRIPTION:          | MEN'S FLANNEL PANTS           |      |  |  |  |
| REVISED SHIPDATE   |        |                | STYLE#                |                               |      |  |  |  |
| VENDOR:            |        |                | SEASON:               | FW19                          |      |  |  |  |
| RETAILER:          |        |                | SIZE RANGE:           | S-3XL                         |      |  |  |  |
| LICENSOR + APP#    |        |                | COLLECTION:           |                               |      |  |  |  |
| REPEAT:            |        |                | FABRICATION:          | 100% COTTON FLANNEL , 160 GSM |      |  |  |  |
|                    |        | PRODUCT SA     | FETY TESTING          |                               |      |  |  |  |
| TESTING REQUIRED?: | YES    |                | FORM SUBMITTED:       |                               |      |  |  |  |
| TEST RESULT:       |        |                | RESULT DATE:          |                               |      |  |  |  |
|                    |        | SEAL T         | AG ID#s               |                               |      |  |  |  |
| BLUE TAG ID#       |        | YELLOW TAG ID# |                       | GREEN TAG ID#                 |      |  |  |  |
|                    |        | QC DATE LAS    | ST MODIFIED           |                               |      |  |  |  |
|                    |        | NO DATE        | ENTERED               |                               |      |  |  |  |